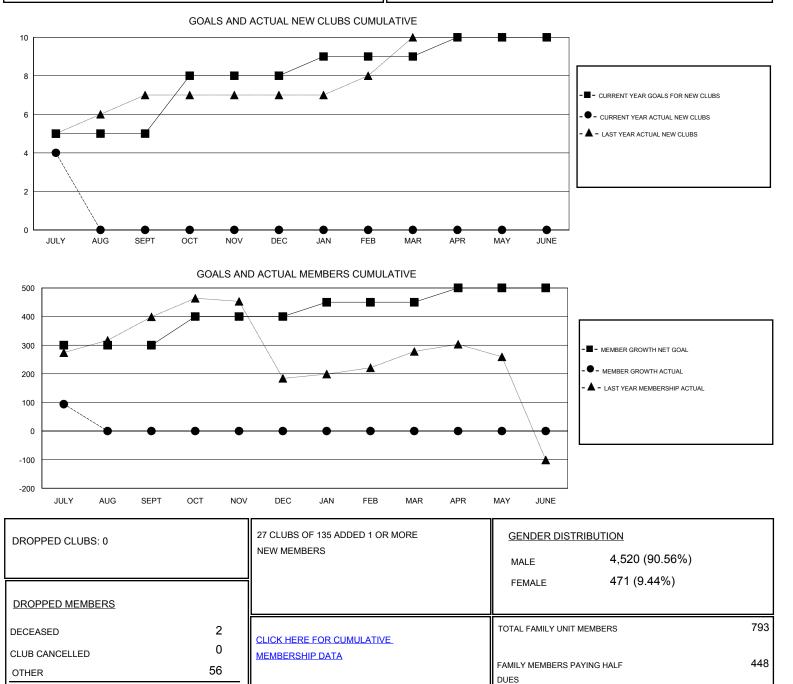

## District 324A4

Results as of: 7/31/2019

| GMT:                           | LOCATION INDIA |   |   |                                  |     |     | GMT CA |
|--------------------------------|----------------|---|---|----------------------------------|-----|-----|--------|
| Clubs<br>RESULTS FOR 2019-2020 |                |   |   | Members<br>RESULTS FOR 2019-2020 |     |     |        |
|                                |                |   |   |                                  |     |     |        |
| JULY/AUG/SEPT                  | 5              | 4 | 0 | JULY/AUG/SEPT                    | 300 | 164 | 58     |
| OCT/NOV/DEC                    | 3              | 0 | 0 | OCT/NOV/DEC                      | 100 | 0   | 0      |
| JAN/FEB/MAR                    | 1              | 0 | 0 | JAN/FEB/MAR                      | 50  | 0   | 0      |
| APR/MAY/JUNE                   | 1              | 0 | 0 | APR/MAY/JUNE                     | 50  | 0   | 0      |